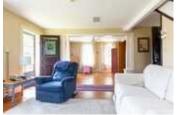

## Description

Beautiful one-of-a-kind Century+ home in the Village of Burk's Falls, built in the early to mid 1800's makes it one of the two oldest homes in Town. Located on a quiet street in an area of nicer homes, enveloped with mature trees and 100 year old maples. You are welcomed to the home through the covered porch, with direct entry into the bright oversized kitchen with 12-13' ceilings. Main floor includes bright living/dining area with hardwood flooring and high baseboards as well as a 2 pc bath. The home has two separate staircases, the kitchen staircase is in the original part of the home with the front staircase in the living/dining area which was an addition a few years later. The attractive front wooden staircase leads up from the the living room to the second storey. The second floor includes the primary bedroom with a 3 pc ensuite, two guest bedrooms and a 4 pc bath, which is more than enough room for first time homeowners or a family looking for a vintage home to restore back to its' former glory. The backyard is private and full of greenery, with plenty of space to play. If you are looking to own a piece of history full of character and charm, this might be the property for you! This property is being sold in a "as is", "where is" condition with no representations or warranties of any kind.