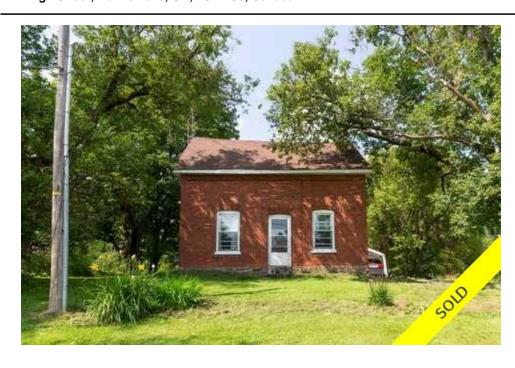

## Description

Beautiful one-of-a-kind Century+ home in the Village of Burk's Falls, built in the early to mid 1800's makes it one of the two oldest homes in Town. Located on a quiet street in an area of nicer homes, enveloped with mature trees and 100 year old maples. You are welcomed to the home through the covered porch, with direct entry into the bright oversized kitchen with 12-13' ceilings. Main floor includes bright living/dining area with hardwood flooring and high baseboards as well as a 2 pc bath. The home has two separate staircases, the kitchen staircase is in the original part of the home with the front staircase in the living/dining area which was an addition a few years later. The attractive front wooden staircase leads up from the the living room to the second storey. The second floor includes the primary bedroom with a 3 pc ensuite, two guest bedrooms and a 4 pc bath, which is more than enough room for first time homeowners or a family looking for a vintage home to restore back to its' former glory. The backyard is private and full of greenery, with plenty of space to play. If you are looking to own a piece of history full of character and charm, this might be the property for you! This property is being sold in a "as is", "where is" condition with no representations or warranties of any kind.