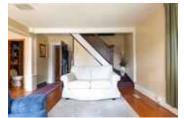

## Description

Beautiful one-of-a-kind Century+ home in the Village of Burk's Falls, built in the early to mid 1800's makes it one of the two oldest homes in Town. Located on a quiet street in an area of nicer homes, enveloped with mature trees and 100 year old maples. You are welcomed to the home through the covered porch, with direct entry into the bright oversized kitchen with 12-13' ceilings. Main floor includes bright living/dining area with hardwood flooring and high baseboards as well as a 2 pc bath. The home has two separate staircases, the kitchen staircase is in the original part of the home with the front staircase in the living/dining area which was an addition a few years later. The attractive front wooden staircase leads up from the the living room to the second storey. The second floor includes the primary bedroom with a 3 pc ensuite, two guest bedrooms and a 4 pc bath, which is more than enough room for first time homeowners or a family looking for a vintage home to restore back to its' former glory. The backyard is private and full of greenery, with plenty of space to play. If you are looking to own a piece of history full of character and charm, this might be the property for you! This property is being sold in a "as is", "where is" condition with no representations or warranties of any kind.