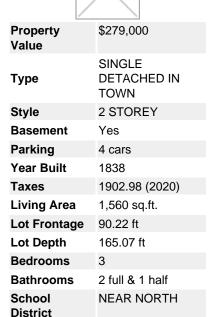

## Description

Beautiful one-of-a-kind Century+ home in the Village of Burk's Falls, built in the early to mid 1800's makes it one of the two oldest homes in Town. Located on a quiet street in an area of nicer homes, enveloped with mature trees and 100 year old maples. You are welcomed to the home through the covered porch, with direct entry into the bright oversized kitchen with 12-13' ceilings. Main floor includes bright living/dining area with hardwood flooring and high baseboards as well as a 2 pc bath. The home has two separate staircases, the kitchen staircase is in the original part of the home with the front staircase in the living/dining area which was an addition a few years later. The attractive front wooden staircase leads up from the the living room to the second storey. The second floor includes the primary bedroom with a 3 pc ensuite, two guest bedrooms and a 4 pc bath, which is more than enough room for first time homeowners or a family looking for a vintage home to restore back to its' former glory. The backyard is private and full of greenery, with plenty of space to play. If you are looking to own a piece of history full of character and charm, this might be the property for you! This property is being sold in a "as is", "where is" condition with no representations or warranties of any kind.