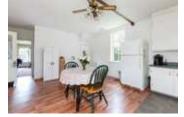

## Description

Beautiful one-of-a-kind Century+ home in the Village of Burk's Falls, built in the early to mid 1800's makes it one of the two oldest homes in Town. Located on a quiet street in an area of nicer homes, enveloped with mature trees and 100 year old maples. You are welcomed to the home through the covered porch, with direct entry into the bright oversized kitchen with 12-13' ceilings. Main floor includes bright living/dining area with hardwood flooring and high baseboards as well as a 2 pc bath. The home has two separate staircases, the kitchen staircase is in the original part of the home with the front staircase in the living/dining area which was an addition a few years later. The attractive front wooden staircase leads up from the the living room to the second storey. The second floor includes the primary bedroom with a 3 pc ensuite, two guest bedrooms and a 4 pc bath, which is more than enough room for first time homeowners or a family looking for a vintage home to restore back to its' former glory. The backyard is private and full of greenery, with plenty of space to play. If you are looking to own a piece of history full of character and charm, this might be the property for you! This property is being sold in a "as is", "where is" condition with no representations or warranties of any kind.