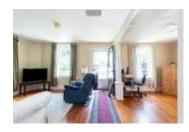

## Description

Beautiful one-of-a-kind Century+ home in the Village of Burk's Falls, built in the early to mid 1800's makes it one of the two oldest homes in Town. Located on a quiet street in an area of nicer homes, enveloped with mature trees and 100 year old maples. You are welcomed to the home through the covered porch, with direct entry into the bright oversized kitchen with 12-13' ceilings. Main floor includes bright living/dining area with hardwood flooring and high baseboards as well as a 2 pc bath. The home has two separate staircases, the kitchen staircase is in the original part of the home with the front staircase in the living/dining area which was an addition a few years later. The attractive front wooden staircase leads up from the the living room to the second storey. The second floor includes the primary bedroom with a 3 pc ensuite, two guest bedrooms and a 4 pc bath, which is more than enough room for first time homeowners or a family looking for a vintage home to restore back to its' former glory. The backyard is private and full of greenery, with plenty of space to play. If you are looking to own a piece of history full of character and charm, this might be the property for you! This property is being sold in a "as is", "where is" condition with no representations or warranties of any kind.