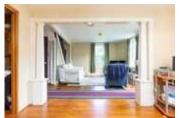

## Description

Beautiful one-of-a-kind Century+ home in the Village of Burk's Falls, built in the early to mid 1800's makes it one of the two oldest homes in Town. Located on a quiet street in an area of nicer homes, enveloped with mature trees and 100 year old maples. You are welcomed to the home through the covered porch, with direct entry into the bright oversized kitchen with 12-13' ceilings. Main floor includes bright living/dining area with hardwood flooring and high baseboards as well as a 2 pc bath. The home has two separate staircases, the kitchen staircase is in the original part of the home with the front staircase in the living/dining area which was an addition a few years later. The attractive front wooden staircase leads up from the the living room to the second storey. The second floor includes the primary bedroom with a 3 pc ensuite, two guest bedrooms and a 4 pc bath, which is more than enough room for first time homeowners or a family looking for a vintage home to restore back to its' former glory. The backyard is private and full of greenery, with plenty of space to play. If you are looking to own a piece of history full of character and charm, this might be the property for you! This property is being sold in a "as is", "where is" condition with no representations or warranties of any kind.