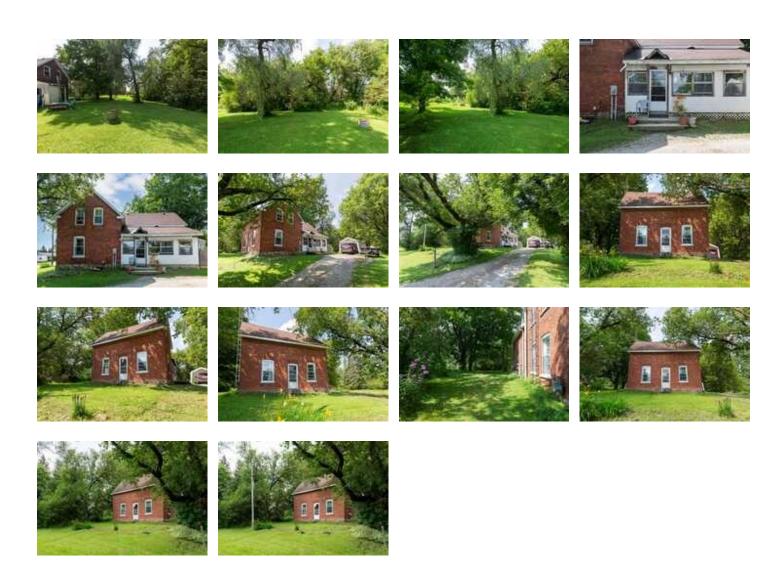

## Description

Beautiful one-of-a-kind Century+ home in the Village of Burk's Falls, built in the early to mid 1800's makes it one of the two oldest homes in Town. Located on a quiet street in an area of nicer homes, enveloped with mature trees and 100 year old maples. You are welcomed to the home through the covered porch, with direct entry into the bright oversized kitchen with 12-13' ceilings. Main floor includes bright living/dining area with hardwood flooring and high baseboards as well as a 2 pc bath. The home has two separate staircases, the kitchen staircase is in the original part of the home with the front staircase in the living/dining area which was an addition a few years later. The attractive front wooden staircase leads up from the the living room to the second storey. The second floor includes the primary bedroom with a 3 pc ensuite, two guest bedrooms and a 4 pc bath, which is more than enough room for first time homeowners or a family looking for a vintage home to restore back to its' former glory. The backyard is private and full of greenery, with plenty of space to play. If you are looking to own a piece of history full of character and charm, this might be the property for you! This property is being sold in a "as is", "where is" condition with no representations or warranties of any kind.