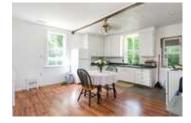

## Description

Beautiful one-of-a-kind Century+ home in the Village of Burk's Falls, built in the early to mid 1800's makes it one of the two oldest homes in Town. Located on a quiet street in an area of nicer homes, enveloped with mature trees and 100 year old maples. You are welcomed to the home through the covered porch, with direct entry into the bright oversized kitchen with 12-13' ceilings. Main floor includes bright living/dining area with hardwood flooring and high baseboards as well as a 2 pc bath. The home has two separate staircases, the kitchen staircase is in the original part of the home with the front staircase in the living/dining area which was an addition a few years later. The attractive front wooden staircase leads up from the the living room to the second storey. The second floor includes the primary bedroom with a 3 pc ensuite, two guest bedrooms and a 4 pc bath, which is more than enough room for first time homeowners or a family looking for a vintage home to restore back to its' former glory. The backyard is private and full of greenery, with plenty of space to play. If you are looking to own a piece of history full of character and charm, this might be the property for you! This property is being sold in a "as is", "where is" condition with no representations or warranties of any kind.