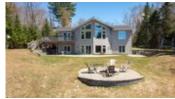

## 624 Clam Lake Road, Kearney, ON, P0A 1M0, Canada

MLS®# 40115685

mage not found or type unknown

## Description

Welcome to cottaging on beautiful & peaceful Big Clam Lake. Located on the Algonquin Park corridor and in area of upper end cottages and year round residences, 10 min to Kearney. This one checks off all the boxes, sunset exposure, big views from lakeside windows, sand beach, ideal for young children, stone fire pit, bright open concept design, cathedral ceiling in living room, hardwood & ceramic flooring and a propane fireplace on each level. 3 bedrooms with waterfront views, include the primary with walk-in closet. 10' ceilings on lower level with huge Family & Games room area with level walk-out to patio, fire pit area, dock and sand beach. This 3,000+ sq ft, year round home or cottage has 7 bedrooms and 3 full baths, this is a rare find! Private and gated setting with 157' of clean sandy shoreline with shallow entry for all ages and dock provides depth for your boats/toys. 1.5 acres so plenty of room to build a large garage/man/she cave. Well treed with trails and level driveway with complete privacy from road and neighbours! Picture perfect!