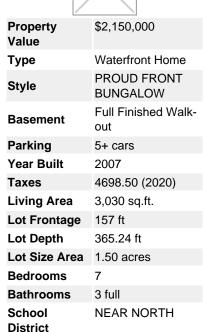

## Description

Welcome to cottaging on beautiful & peaceful Big Clam Lake. Located on the Algonquin Park corridor and in area of upper end cottages and year round residences, 10 min to Kearney. This one checks off all the boxes, sunset exposure, big views from lakeside windows, sand beach, ideal for young children, stone fire pit, bright open concept design, cathedral ceiling in living room, hardwood & ceramic flooring and a propane fireplace on each level. 3 bedrooms with waterfront views, include the primary with walk-in closet. 10' ceilings on lower level with huge Family & Games room area with level walk-out to patio, fire pit area, dock and sand beach. This 3,000+ sq ft, year round home or cottage has 7 bedrooms and 3 full baths, this is a rare find! Private and gated setting with 157' of clean sandy shoreline with shallow entry for all ages and dock provides depth for your boats/toys. 1.5 acres so plenty of room to build a large garage/man/she cave. Well treed with trails and level driveway with complete privacy from road and neighbours! Picture perfect!