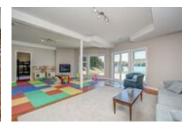

## Description

Welcome to cottaging on beautiful & peaceful Big Clam Lake. Located on the Algonquin Park corridor and in area of upper end cottages and year round residences, 10 min to Kearney. This one checks off all the boxes, sunset exposure, big views from lakeside windows, sand beach, ideal for young children, stone fire pit, bright open concept design, cathedral ceiling in living room, hardwood & ceramic flooring and a propane fireplace on each level. 3 bedrooms with waterfront views, include the primary with walk-in closet. 10' ceilings on lower level with huge Family & Games room area with level walk-out to patio, fire pit area, dock and sand beach. This 3,000+ sq ft, year round home or cottage has 7 bedrooms and 3 full baths, this is a rare find! Private and gated setting with 157' of clean sandy shoreline with shallow entry for all ages and dock provides depth for your boats/toys. 1.5 acres so plenty of room to build a large garage/man/she cave. Well treed with trails and level driveway with complete privacy from road and neighbours! Picture perfect!