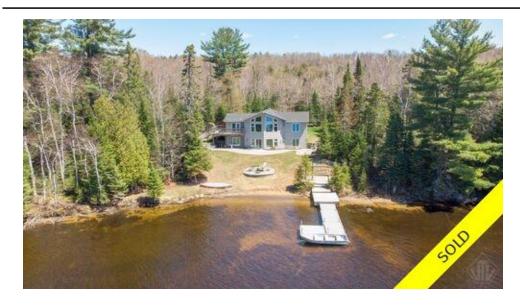

## 624 Clam Lake Road, Kearney, ON, P0A 1M0, Canada

MLS®# 40115685

mage not found or type unknown

## Description

Welcome to cottaging on beautiful & peaceful Big Clam Lake. Located on the Algonquin Park corridor and in area of upper end cottages and year round residences, 10 min to Kearney. This one checks off all the boxes, sunset exposure, big views from lakeside windows, sand beach, ideal for young children, stone fire pit, bright open concept design, cathedral ceiling in living room, hardwood & ceramic flooring and a propane fireplace on each level. 3 bedrooms with waterfront views, include the primary with walk-in closet. 10' ceilings on lower level with huge Family & Games room area with level walk-out to patio, fire pit area, dock and sand beach. This 3,000+ sq ft, year round home or cottage has 7 bedrooms and 3 full baths, this is a rare find! Private and gated setting with 157' of clean sandy shoreline with shallow entry for all ages and dock provides depth for your boats/toys. 1.5 acres so plenty of room to build a large garage/man/she cave. Well treed with trails and level driveway with complete privacy from road and neighbours! Picture perfect!